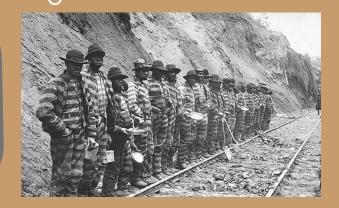

## WHAT WERE CHAIN GANGS?

"Chain gangs were groups of convicts forced to labor at tasks such as road construction, ditch digging, or farming while chained together" (PBS.org)

Chain gangs originated in Georgia in the late 1890s.

The members of chain gangs underwent horrific forms of abuse. These men remained in chains at all times, including while they slept. Chain gangs were worked at gunpoint and were regularly whipped.

https://www.youtube.com/watch? v=60FNbu3jPcY